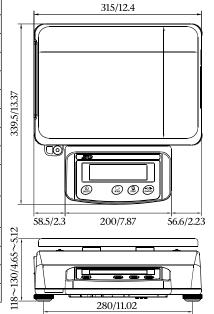

|
| Net weight                         |                   | Appro                                                        | Approx. 9.3 lbs |         | Approx. 10.8 lbs |       |           |
| Calibration weight                 |                   | 1                                                            | .5 kg           | 30 kg   |                  |       |           |
| Standard accessories               |                   | AC adapter, Instruction Manual                               |                 |         |                  |       |           |
| *Factory setting                   |                   | Specifications subject to change without notice.             |                 |         |                  |       |           |

### **Dimensions** (mm/inches)





#### **Options**

**HC-02i** Sealed lead acid rechargeable battery (6V, 4Ah)