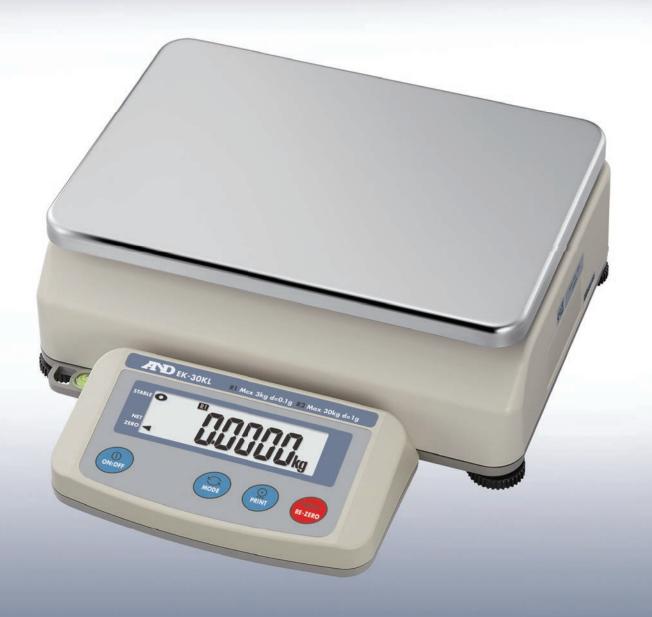

# **EK-L Series**Precision Bench Scales

EK-15KL 15 kg / 33 lbs EK-30KL 30 kg / 66 lbs

## **EK-L SERIES PRECISION BENCH SCALES**

Ideal for use when large capacity and high resolution are required at the same time.

The EK-15KL has 0.1 g readability across its full 15 kg capacity. The EK-30KL has a smart range function. This is especially useful when the gross weight exceeds 3 kg yet 0.1 g readability is needed to measure net weight when using heavy tare containers. A single press of the re-zero key restores the 0.1 g precision range up to 3 kg.

### **Standard Features**

- ✓ Large (11.8 × 8.2 in.) pan for convenient weighing of bulky objects.
- ✓ Hygienic stainless steel (SUS430) weighing platter.
- ✓ Easy-to-read LCD display with clear, white backlight (7/8" character height).
- ✓ Multiple weighing units: g, kg, oz, lb, ozt.
- ✓ Application modes: parts counting, % weighing, HI/LOW/OK comparator and Display hold.
- ✓ Security ring for wire-locking the scale to prevent theft.
- ✓ Data output to a PC or printer, via RS-232C interface.
- ✓ Auto Power-OFF function. Operation with either AC adapter or optional rechargeable battery.
- Cast metal base with ABS housing.